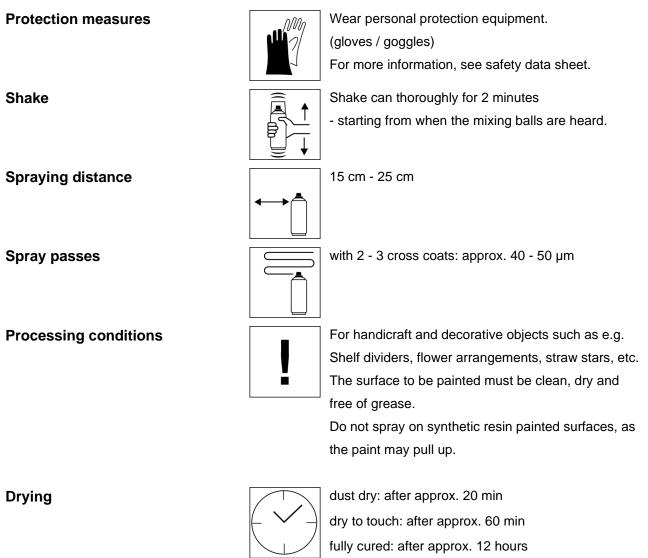

### **Product**

| Description / Area of use | This decorative spray brings "glamour" into your<br>rooms. Brilliant sparkling diamond effect for<br>decorative design and enhancement of various<br>objects.<br>The diamond effect is particularly effective on dark<br>backgrounds. Ideal for handicrafts and decorative<br>items such as shelf dividers, flower arrangements,<br>straw stars, etc. |
|---------------------------|-------------------------------------------------------------------------------------------------------------------------------------------------------------------------------------------------------------------------------------------------------------------------------------------------------------------------------------------------------|
| Product benefits          | <ul> <li>Sparkling diamond and glitter effects</li> <li>Effective on dark backgrounds</li> <li>Fast drying</li> <li>Very good flow and easy processing</li> <li>Weather resistant for inside and outside</li> <li>Ideal for craft and decorative items</li> </ul>                                                                                     |
| Material base             | Acrylic resin                                                                                                                                                                                                                                                                                                                                         |
| Colour                    | Clear / multicoloured glitter                                                                                                                                                                                                                                                                                                                         |
| <u>Substrate</u>          |                                                                                                                                                                                                                                                                                                                                                       |
|                           | Metal, wood, plastic, styrofoam, stone, ceramics,<br>clay, glass such as rattan/raffia and cardboard/paper<br>etc.                                                                                                                                                                                                                                    |

### **Processing**

#### **Painting structure**

Paintwork:

#### <u>Metal:</u>

- 1. belton basic anti-rust primer (outside)
- 2. belton basic universal primer
- Colored paint / top coat (recommendation: belton spectRAL)
- 4. belton special diamond effect
- 5. belton clear coat for all effects

#### Wood:

- 1. belton basic wood primer
- Colored paint / top coat (recommendation: belton spectRAL)
- 3. belton special diamond effect
- 4. belton clear coat for all effects

#### Plastic:

- 1. belton basic plastic primer
- Colored paint / top coat (recommendation: belton spectRAL)
- 3. belton special diamond effect
- 4. belton clear coat for all effects

#### Styrofoam:

- 1. belton basic styrofoam primer
- 2. Colored paint / top coat (recommendation: belton spectRAL)
- 3. belton special diamond effect
- 4. belton clear coat for all effects

Recoatable with itself at any time, with clear coat after 30 min.

#### Recommendation:

The belton diamond effect with a colored paint / top coat Pre-coatin the color of your choice (the darker the shade, the more intense the effect of the belton diamond effect).

Then with belton clear coat for all effects

(Art. no. 323 399) paint over.

Please check plastic substrates for compatibility. All other substrates such as stone, clay, ceramics, glass, rattan/raffia, cardboard/paper should be primed with the belton universal primer.

# belton

Shelf Life

The can is upright, dry and protected from chemical and mechanical influences to be stored and transported between 15 - 25° C. The safety instructions on the can as well as all legal provisions of the storage location to note.

Disposal

The completely emptied spray cans must be disposed of in the recycling system. Cans with hardened material must be disposed of as special waste.

Before use, the safety instructions must always be read carefully and observed.