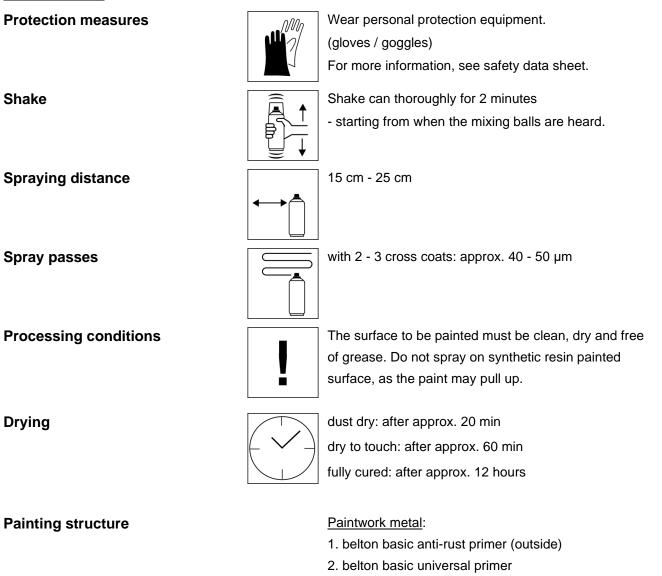

#### Processing

3. belton special terracotta-effect

Wood:

- 1. belton basic wood primer
- 2. belton special terracotta-effect

Plastic:

- 1. belton basic plastic primer
- 2. belton special terracotta-effect

#### Styrofoam:

- 1. belton basic styrofoam primer
- 2. belton special terracotta-effect
- Recoatable with itself at any time.