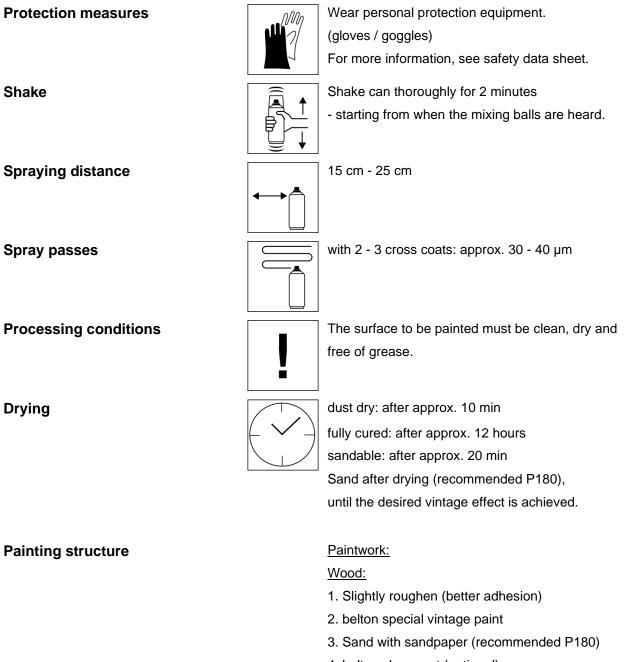

## **Technical Data Sheet**

Peter Kwasny GmbH, Heilbronner Str. 96 74831 Gundelsheim / Germany Phone: +496269 95-0, Fax: +496269 95-80 www.spraymax.com / www.kwasny.com / info@kwasny.de

> belton® Special Vintage paint silver grey 400 ml Art. Nr. 323426

### **Product**

| Description / Area of use       Water-based special paint for decorative paint         finishes, to interact with Sandpaper a classy and       trendy vintage shabby to achieve a chic look.         Ideal for dressers, cabinets and chairs as well as       decorative objects wood and metal.         Product benefits       • Water-based paint spray         • Great trendy vintage look       • Individual design options |      |
|---------------------------------------------------------------------------------------------------------------------------------------------------------------------------------------------------------------------------------------------------------------------------------------------------------------------------------------------------------------------------------------------------------------------------------|------|
| Great trendy vintage look                                                                                                                                                                                                                                                                                                                                                                                                       |      |
|                                                                                                                                                                                                                                                                                                                                                                                                                                 |      |
|                                                                                                                                                                                                                                                                                                                                                                                                                                 |      |
|                                                                                                                                                                                                                                                                                                                                                                                                                                 |      |
| Fast drying and high opacity                                                                                                                                                                                                                                                                                                                                                                                                    |      |
| <ul> <li>Allows further processing with sandpaper<br/>vintage look</li> </ul>                                                                                                                                                                                                                                                                                                                                                   |      |
| <ul> <li>Suitable for inside, conditionally suitable for outside</li> </ul>                                                                                                                                                                                                                                                                                                                                                     | side |
| Optimum painting results with little expenditure                                                                                                                                                                                                                                                                                                                                                                                |      |
| of time                                                                                                                                                                                                                                                                                                                                                                                                                         |      |
| Material base Special, water-based dispersion                                                                                                                                                                                                                                                                                                                                                                                   |      |
| Substrate                                                                                                                                                                                                                                                                                                                                                                                                                       |      |
| Wood, metal, glass, plastic etc.                                                                                                                                                                                                                                                                                                                                                                                                |      |

### Processing

4. belton clear coat (optional)

Metal:

- 1. Remove rust, sand/roughen
- 2. belton special vintage paint
- 3. Sand with sandpaper (recommended P180)
- 4. belton clear coat (optional)

#### Plastic:

- 1. belton basic plastic primer
- 2. belton special vintage paint
- 3. Sand with sandpaper (recommended P180)
- 4. belton clear coat (optional)

Glass:

- 1. belton basic universal primer
- 2. belton special vintage paint
- 3. Sand with sandpaper (recommended P180)
- 4. belton clear coat (optional)

#### Old paintwork:

- 1. Sand old paintwork, check compatibility
- 2. belton basic universal primer
- 3. belton special vintage paint
- 4. Sand with sandpaper (recommended P180)
- 5. belton clear coat (optional)

Recoatable with itself at any time, with clear coat after sanding (vintage effect). Thoroughly remove sanding dust.

Finish

After finishing the painting process can turn around and spray the valve empty.

#### Please note

Particularly suitable for indoor use, only conditionally suitable for outdoor use.

Please check plastic substrates for compatibility. All other surfaces such as stone, clay, ceramics, rattan/raffia, cardboard/paper are included the belton universal primer. Do not spray on synthetic resin painted surfaces, as the paint may pull up. The surface to be painted must be clean, dry and free of grease.