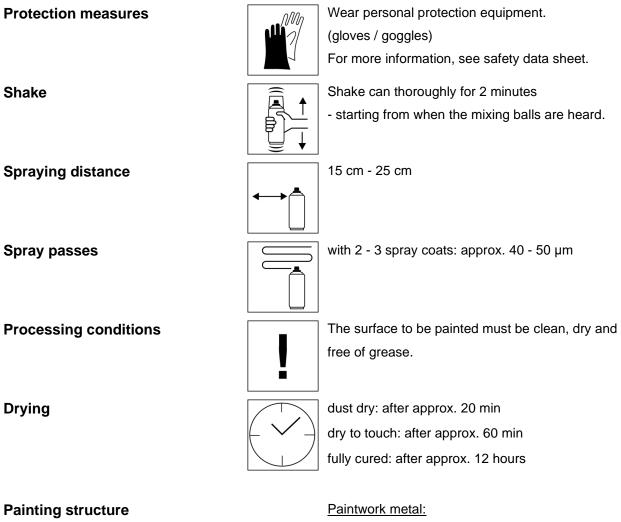

# **Processing**

- 1. belton basic anti-rust primer (outside)
- 2. belton basic universal primer
- 3. belton special Bronze lacquer
- 4. belton clear coat for all effects (optional) <u>Wood:</u>
- 1. belton basic wood primer
- 2. belton special Bronze lacquer
- 3. belton clear coat for all effects (optional)
- Plastic:
- 1. belton basic plastic primer
- 2. belton special Bronze lacquer
- 3. belton clear coat for all effects (optional)

#### Styrofoam:

1. belton basic styrofoam primer

2. belton special Bronze lacque

belton clear coat for all effects (optional)
 Recoatable with itself at any time. After drying at any time with all belton paints and clear coat.