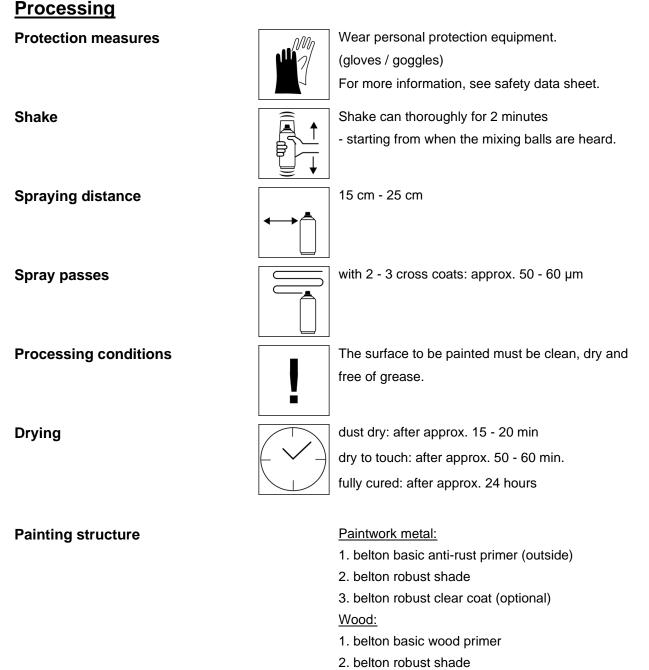

### **Technical Data Sheet**

Peter Kwasny GmbH, Heilbronner Str. 96 74831 Gundelsheim / Germany Phone: +496269 95-0, Fax: +496269 95-80 www.spraymax.com / www.kwasny.com / info@kwasny.de

belton® robust Allround spray paint colour paint 400 ml ice blue high gloss Art. Nr. 322038

| Description / Area of use | Solvent-based, robust and universally applicable<br>synthetic resin combination paint.<br>Ideal for interior and exterior decorative paintwork.<br>Weather, UV, bump, scratch and shock resistant.<br>Fast drying and high coverage. High colour brilliance<br>and even colour gradient. For long-lasting, beautiful<br>painting results.       |
|---------------------------|-------------------------------------------------------------------------------------------------------------------------------------------------------------------------------------------------------------------------------------------------------------------------------------------------------------------------------------------------|
| Product benefits          | <ul> <li>Universally applicable all-round paint spray</li> <li>Solvent-based, for inside and outside</li> <li>Weather and UV-resistant</li> <li>Shock, scratch and impact resistant</li> <li>Fast drying</li> <li>High coverage</li> <li>High colour brilliance</li> <li>Uniform colour gradient</li> <li>Excellent painting results</li> </ul> |
| Material base             | Synthetic resin combination paint                                                                                                                                                                                                                                                                                                               |
| <u>Substrate</u>          |                                                                                                                                                                                                                                                                                                                                                 |
|                           | On many substrates, such as ferrous metals,<br>wood, clay, stone, glass, ceramics, cardboard/paper<br>can be used directly.                                                                                                                                                                                                                     |

# belton

For higher corrosion protection requirements, pre-treat with belton rust protection primer. Check plastics for compatibility, if necessary prime with belton plastic primer if necessary. Sand down wood and old paintwork, remove rust if necessary.

3. belton robust clear coat (optional)

# belton

Plastic:

- 1. belton basic plastic primer
- 2. belton robust shade
- 3. belton robust clear coat (optional)

Styrofoam:

- 1. belton basic styrofoam primer
- 2. belton robust shade

and spray the valve empty.

3. belton robust clear coat (optional)

Recoatable: With yourself at any time

### **Additional Information**

### **Please note**

The shorter the spraying distance, the higher the working speed must be when painting. This is the only way that fine, filigree lines can be painted without any problems.

After finishing the painting process can turn around

<u>DO NOT</u> spray on synthetic resin painted surface as paint may lift. Plastic substrates please check your tolerance. All other substrates such as stone, clay, ceramic, glass, cardboard/paper are (optional) included the belton universal primer.

### Shelf Life

Disposal

The can is upright, dry and protected from chemical and mechanical influences to be stored and transported between 15 - 25° C.

The safety instructions on the can as well as all legal provisions of the storage location to note.

The completely emptied spray cans must be disposed of in the recycling system. Cans with hardened material must be disposed of as special waste.

Finish