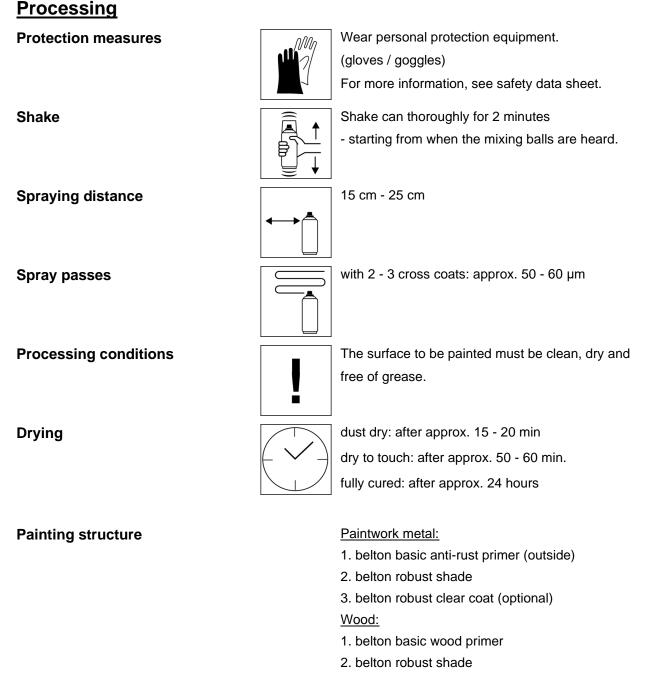

### **Please note**

Finish

The shorter the spraying distance, the higher the working speed must be when painting. This is the only way that fine, filigree lines can be painted without any problems.

DO NOT spray on synthetic resin painted surface as paint may lift. Plastic substrates please check your tolerance. All other substrates such as stone, clay, ceramic, glass, cardboard/paper are (optional) included the belton universal primer.