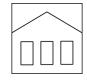

The completely emptied spray cans must be disposed of in the recycling system. Cans with hardened material must be disposed of as special waste.