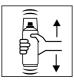

## **Processing**

**Protection measures** 

Wear personal protection equipment.

(gloves / goggles)

For more information, see safety data sheet.

**Shake** 

Shake can thoroughly for 2 minutes

- starting from when the mixing balls are heard.