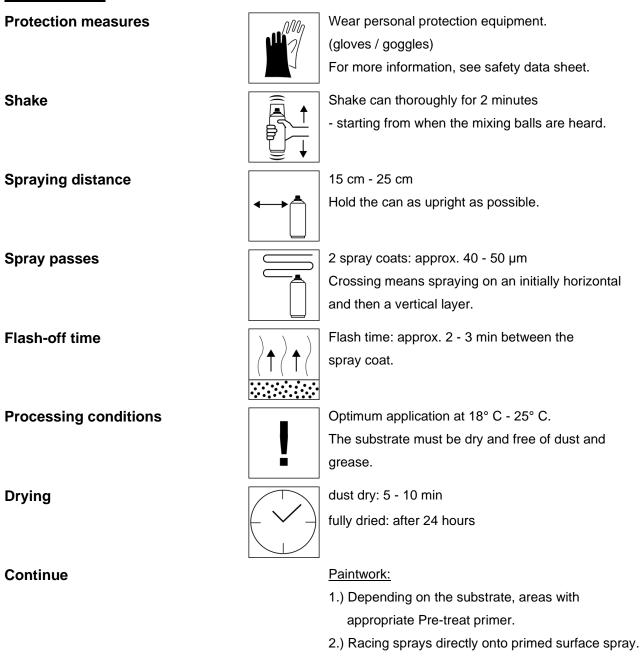

#### **Product**

| Description / Purpose | The racing paint sprays are perfect for decorative<br>painting of car parts and as a protective paint for all<br>kinds of objects in the house and garden. The racing<br>paint sprays are quick-drying, very economical,<br>scratch-resistant and weather-resistant.<br>The racing spray paint range includes a selection of<br>common colors.<br>Auto-K Racing is also available as a clear coat.<br>• Good history<br>• High solids content<br>• Very productive<br>• Fast drying and thorough drying<br>• Resistant to scratches<br>• Lightfast and weatherproof<br>• Free of heavy metals: no lead, cadmium, chrome |  |
|-----------------------|-------------------------------------------------------------------------------------------------------------------------------------------------------------------------------------------------------------------------------------------------------------------------------------------------------------------------------------------------------------------------------------------------------------------------------------------------------------------------------------------------------------------------------------------------------------------------------------------------------------------------|--|
| Material base         | Nitro combination paint                                                                                                                                                                                                                                                                                                                                                                                                                                                                                                                                                                                                 |  |
| Colour                | black                                                                                                                                                                                                                                                                                                                                                                                                                                                                                                                                                                                                                   |  |
| Gloss level           | matt                                                                                                                                                                                                                                                                                                                                                                                                                                                                                                                                                                                                                    |  |
| VOC Value (EU)        | 88,00                                                                                                                                                                                                                                                                                                                                                                                                                                                                                                                                                                                                                   |  |
| <u>Substrate</u>      | Metal (cleaned, sanded, free of dust and grease)<br>various plastics                                                                                                                                                                                                                                                                                                                                                                                                                                                                                                                                                    |  |

Version 10/2022

Here before in an inconspicuous place Check compatibility and liability. Possibly with a pre-prime a suitable plastic adhesion promoter. Wood, paper, ceramic, clay, stone, glass (surfaces must cleaned, free of dust and grease)

#### **Processing**

Art.Nr. 288021

Version 10/2022

Recoatable with itself at any time.

#### Finish

After finishing the painting process can turn over and spray valve empty to turn on to avoid sticking of the spray valve.

## **Additional Information**

**Important Information** 

Shelf Life

Disposal

Note

|  | $\wedge$ |  |
|--|----------|--|
|  |          |  |
|  |          |  |

The can is upright, dry and protected from chemical and mechanical influences to be stored and transported between 15 - 25° C.