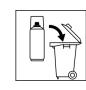

## Disposal

Note

The completely emptied spray cans must be disposed of in the recycling system. Cans with hardened material must be disposed of as special waste.

Before use, the safety instructions must always be read carefully and observed.