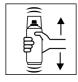

**Spraying distance** 

Ideal spray distance: 10 cm - 20 cm

Hold the can as upright as possible.

**Spray passes** 

For easier peelability, apply 5 layers:

approx. 80 - 100 µm

With neon colors and blue to develop the Luminosity necessarily submit 2 layers of white.